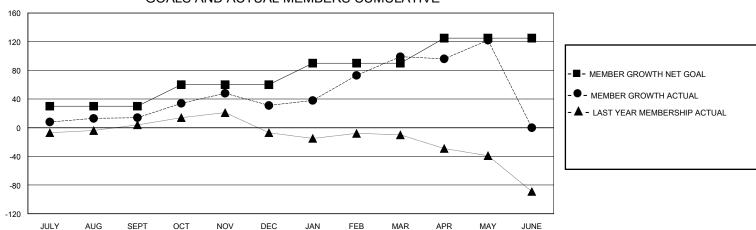

## District 21 N

Results as of: 5/31/2024

| GMT: | LOCATION ARIZONA | GMT CA |
|------|------------------|--------|
|      |                  |        |

| Clubs                 |               |           |               | Members               |                        |                         |                                                    |  |
|-----------------------|---------------|-----------|---------------|-----------------------|------------------------|-------------------------|----------------------------------------------------|--|
| RESULTS FOR 2023-2024 |               |           |               | RESULTS FOR 2023-2024 |                        |                         |                                                    |  |
| QUARTER               | NEW CLUB GOAL | NEW CLUBS | DROPPED CLUBS | QUARTER MEMB          | SER GROWTH NET<br>GOAL | MEMBER GROWTH<br>ACTUAL | DROPPED<br>MEMBERS ACTUAL<br>(including transfers) |  |
| JULY/AUG/SEPT         | 2             | 1         | 0             | JULY/AUG/SEPT         | 30                     | 93                      | 68                                                 |  |
| OCT/NOV/DEC           | 0             | 1         | 0             | OCT/NOV/DEC           | 30                     | 63                      | 42                                                 |  |
| JAN/FEB/MAR           | 1             | 2         | 0             | JAN/FEB/MAR           | 30                     | 95                      | 23                                                 |  |
| APR/MAY/JUNE          | 0             | 2         | 1             | APR/MAY/JUNE          | 35                     | 103                     | 53                                                 |  |

## GOALS AND ACTUAL MEMBERS CUMULATIVE

| DROPPED CLUBS: 1 |     | 43 CLUBS OF 60 ADDED 1 OR MORE            | GENDER DISTRIBUTION             |              |      |
|------------------|-----|-------------------------------------------|---------------------------------|--------------|------|
|                  |     | NEW MEMBERS                               | MALE                            | 754 (51.71%) |      |
|                  |     |                                           | FEMALE                          | 704 (48.29%) |      |
| DROPPED MEMBERS  |     |                                           |                                 |              |      |
| DECEASED         | 25  | CLICK HERE FOR CHIMILIATIVE               | TOTAL FAMILY UNIT MEMBERS       |              | 386  |
| CLUB CANCELLED   | 0   | CLICK HERE FOR CUMULATIVE MEMBERSHIP DATA |                                 |              | 0.40 |
| OTHER            | 161 |                                           | FAMILY MEMBERS PAYING HALF DUES |              | 212  |
| TOTAL            | 186 |                                           |                                 |              |      |