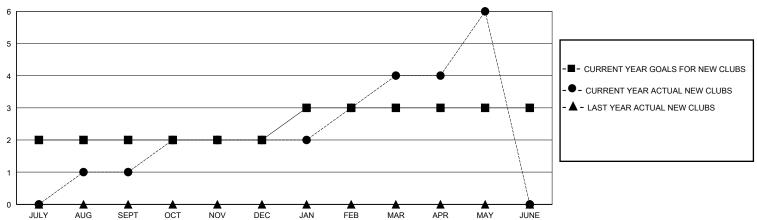

## District 21 N

Results as of: 5/31/2024

| GMT: | LOCATION ARIZONA | GMT CA |
|------|------------------|--------|
|      |                  |        |

| Clubs                 |               |           |               | Members               |                        |                         |                                                    |  |
|-----------------------|---------------|-----------|---------------|-----------------------|------------------------|-------------------------|----------------------------------------------------|--|
| RESULTS FOR 2023-2024 |               |           |               | RESULTS FOR 2023-2024 |                        |                         |                                                    |  |
| QUARTER               | NEW CLUB GOAL | NEW CLUBS | DROPPED CLUBS | QUARTER MEMB          | SER GROWTH NET<br>GOAL | MEMBER GROWTH<br>ACTUAL | DROPPED<br>MEMBERS ACTUAL<br>(including transfers) |  |
| JULY/AUG/SEPT         | 2             | 1         | 0             | JULY/AUG/SEPT         | 30                     | 93                      | 68                                                 |  |
| OCT/NOV/DEC           | 0             | 1         | 0             | OCT/NOV/DEC           | 30                     | 63                      | 42                                                 |  |
| JAN/FEB/MAR           | 1             | 2         | 0             | JAN/FEB/MAR           | 30                     | 95                      | 23                                                 |  |
| APR/MAY/JUNE          | 0             | 2         | 1             | APR/MAY/JUNE          | 35                     | 103                     | 53                                                 |  |

## GOALS AND ACTUAL NEW CLUBS CUMULATIVE